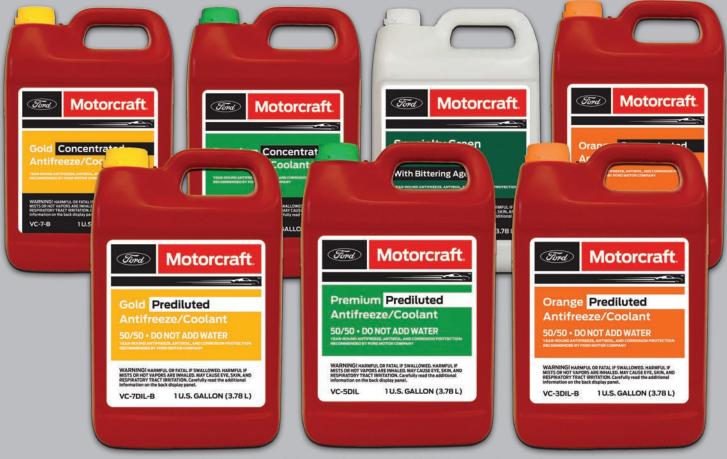

Products pictured above will become available in the upcoming months.

# What are the primary antifreeze/coolant types Ford recommends for use in its vehicles?

- For complete, detailed usage/application information visit www.fcsdchemicalsandlubricants.com, click "Quick Reference Charts" and select "Motorcraft® Engine Antifreeze/Coolants and Other Engine Cooling System Products Usage Charts" or refer to the charts on the following pages
- For most pre-2002 MY applications, Motorcraft® Premium Concentrated Antifreeze/Coolant or Motorcraft® Premium Prediluted Antifreeze/Coolant are recommended
  - Fluorescent green-colored
  - For use in gas or diesel engines
  - Meet Ford specification ESE-M97B44-A
- For most 2002-2010 MY applications, Motorcraft® Gold Concentrated Antifreeze/Coolant or Motorcraft® Gold Prediluted Antifreeze/Coolant are recommended
  - Yellow-colored
  - For use in gas or diesel engines
  - Meet Ford specification WSS-M97B51-A1
- For select 2009-2012 MY applications, Motorcraft® Specialty Green Engine Coolant (Concentrated) is recommended
  - Dark green-colored
  - For use in gas engines
  - Meets Ford specification WSS-M97B55-A
- For most 2012 and forward applications, Motorcraft® Orange Concentrated Antifreeze/Coolant or Motorcraft® Orange Prediluted Antifreeze/Coolant are recommended
  - Orange-colored
  - For use in gas or diesel engines
  - Meet Ford specifications
    - WSS-M97B44-D (Concentrated)
    - WSS-M97B44-D2 (Prediluted)