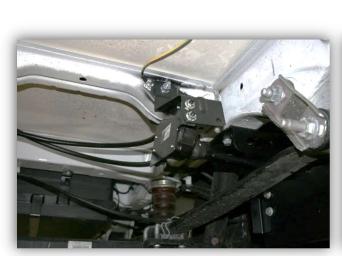

## Fitting instructions spare wheel holder Fiat Ducato 15 & 16 inch

3. Fit the upper support (part C) to the rear chassis traverses by using the four M8 x 25 flange bolts

- 4. Fit the support bracket (part D) to the front chassis traverse by using:1x Bolt M8x201x Serrated washer M8
- 5. Pull the end of the winding mechanism through the centre hole of the spare wheel and secure it with the lobe knob (part E)