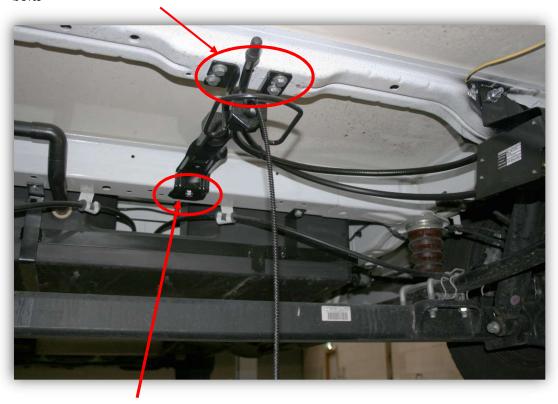

## Installation procedure:

- 1. Mount part A to part B by using the two M8 flange nuts (only tighten by hand)
- 2. Fit the winding mechanism (parts A + B) to the right hand side of the vehicle by using:
  - 2x Bolt M10x110
  - 4x Flat washer M10
  - 2x Locking nut M10

Tighten all bolts and nuts with tools (also parts A+B from step 1)

Attention. Bolts holes may need to be enlarged in some occasions!

## Fitting instructions spare wheel holder Fiat Ducato 15 & 16 inch

3. Fit the upper support (part C) to the rear chassis traverses by using the four M8 x 25 flange bolts

- 4. Fit the support bracket (part D) to the front chassis traverse by using:1x Bolt M8x201x Serrated washer M8
- 5. Pull the end of the winding mechanism through the centre hole of the spare wheel and secure it with the lobe knob (part E)