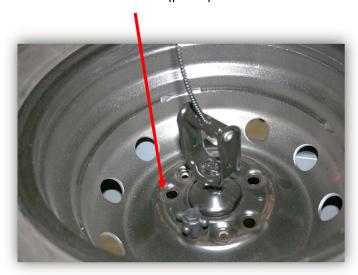

## Fitting instructions spare wheel holder Fiat Ducato 15 & 16 inch

3. Fit the upper support (part C) to the rear chassis traverses by using the four M8 x 25 flange bolts

- 4. Fit the support bracket (part D) to the front chassis traverse by using:1x Bolt M8x201x Serrated washer M8
- 5. Pull the end of the winding mechanism through the centre hole of the spare wheel and secure it with the lobe knob (part E)

6. The spare wheel can be wound up by operating the winch with the crank. Wind the spare wheel all the way up until it locks automatically.