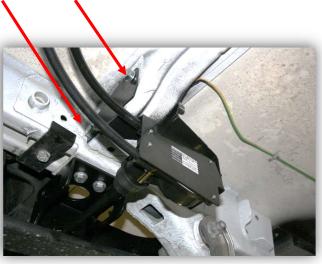

## Fitting instructions spare wheel holder Fiat Ducato 15 & 16 inch

3. Fit the upper support (part C) to the rear chassis traverses by using the four M8 x 25 flange bolts

- 4. Fit the support bracket (part D) to the front chassis traverse by using:1x Bolt M8x201x Serrated washer M8
- 5. Pull the end of the winding mechanism through the centre hole of the spare wheel and secure it with the lobe knob (part E)