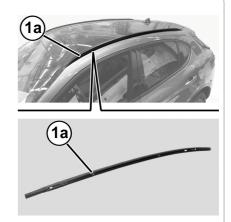

## 7065C19 - LONGITUDINAL MOUNTING (ONE), LEFT OR RIGHT, FOR ROOF RACK BARS - R.R.

**REMOVING** 

**REFITTING** 

- Check that the longitudinal support is not damaged.
- 1. Position longitudinal support (1a).