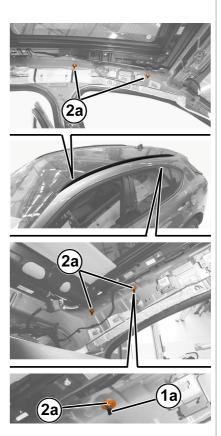

- 1. Restore the thread lock on the studs (1a).
- 2. Undo the nuts (2a) and tighten them holding the respective studs (1a) still using their wrench.

7040H16 ROOF PANEL LINING FOR VERSIONS WITH SUNROOF - R.R.